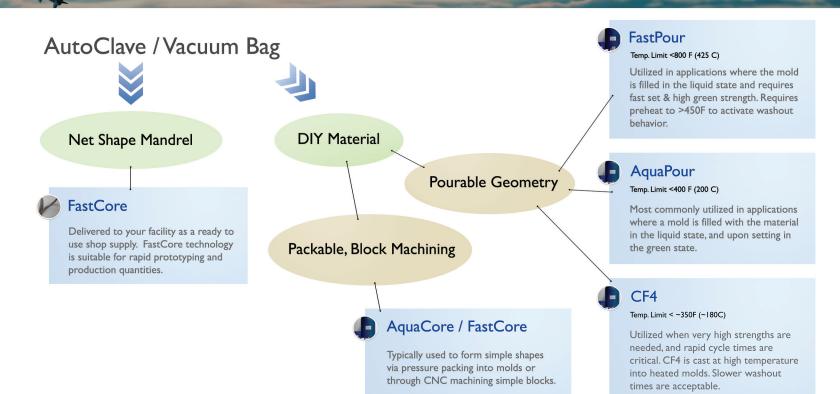

#### **DIY Materials**

#### AquaPour

- Dry powder just add water to activate,
  then you can immediately cast
- Low viscosity mixture poured into female mold

#### AquaCore

- Moist sand that is pressure compacted into female mold
- Dehydration set to develop strength

#### FastPour

- Dry powder, just add water to activate, cast
- Sets fast & 800 F capable

#### **FastCore**

 Molded at our in-house facility using a dedicated female mold

#### CF4

 A system of high strength, hard, castable eutectic salts with varying melt temperatures.